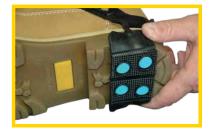

## HTA-HEEL TRACTION AID

Ideal for drivers, delivery personnel or anyone operating machinery where use of a conventional, full coverage traction aid may interfere with driving capabilities

- The HTA has two unique design features that quickly and easily allow the user to flip the traction pad or slide the traction pad out from underneath the heel when encountering a walking surface that may be damaged
- Convenient hook and strap with adjustment system provides a quick, easy, comfortable and secure fit on a wide variety of footwear
- 8 "Military" Grade Tungsten Carbide Due North<sup>®</sup> Ice Diamond<sup>™</sup> Spikes per pair, along with bi-directional tread, provides powerful traction with maximum grip
- Exclusive specially formulated 100% natural rubber – provides maximum flexibility and durability in extreme cold conditions

## FLIPPING FEATURES

This product is covered by SureWerx against defects in materials and workmanship when the product is used for the purpose for which it was designed. Please refer to surewerx.com for more warranty information. SureWerx is not responsible for typography errors.