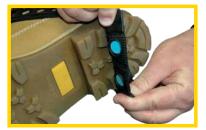

## HTA-HEEL TRACTION AID

Ideal for drivers, delivery personnel or anyone operating machinery where use of a conventional, full coverage traction aid may interfere with driving capabilities

- The HTA has two unique design features that quickly and easily allow the user to flip the traction pad or slide the traction pad out from underneath the heel when encountering a walking surface that may be damaged
- Convenient hook and strap with adjustment system provides a quick, easy, comfortable and secure fit on a wide variety of footwear
- 8 "Military" Grade Tungsten Carbide Due North<sup>®</sup> Ice Diamond<sup>™</sup> Spikes per pair, along with bi-directional tread, provides powerful traction with maximum grip
- Exclusive specially formulated 100% natural rubber – provides maximum flexibility and durability in extreme cold conditions

## FLIPPING FEATURES

This product is covered by SureWerx against defects in materials and workmanship when the product is used for the purpose for which it was designed. Please refer to surewerx.com for more warranty information. SureWerx is not responsible for typography errors.