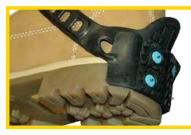

## HTA-HEEL TRACTION AID

Ideal for drivers, delivery personnel or anyone operating machinery where use of a conventional, full coverage traction aid may interfere with driving capabilities

- The HTA has two unique design features that quickly and easily allow the user to flip the traction pad or slide the traction pad out from underneath the heel when encountering a walking surface that may be damaged
- Convenient hook and strap with adjustment system provides a quick, easy, comfortable and secure fit on a wide variety of footwear
- 8 "Military" Grade Tungsten Carbide Due North<sup>®</sup> Ice Diamond<sup>™</sup> Spikes per pair, along with bi-directional tread, provides powerful traction with maximum grip
- Exclusive specially formulated 100% natural rubber – provides maximum flexibility and durability in extreme cold conditions

## FLIPPING FEATURES

This product is covered by SureWerx against defects in materials and workmanship when the product is used for the purpose for which it was designed. Please refer to surewerx.com for more warranty information. SureWerx is not responsible for typography errors.