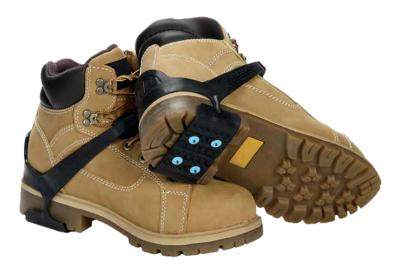

## HTA-HEEL TRACTION AID

Ideal for drivers, delivery personnel or anyone operating machinery where use of a conventional, full coverage traction aid may interfere with driving capabilities

- The HTA has two unique design features that quickly and easily allow the user to flip the traction pad or slide the traction pad out from underneath the heel when encountering a walking surface that may be damaged
- Convenient hook and strap with adjustment system provides a quick, easy, comfortable and secure fit on a wide variety of footwear
- 8 "Military" Grade Tungsten Carbide Due North<sup>®</sup> Ice Diamond<sup>™</sup> Spikes per pair, along with bi-directional tread, provides powerful traction with maximum grip
- Exclusive specially formulated 100% natural rubber – provides maximum flexibility and durability in extreme cold conditions

Prod. No. **V3550470** Mod. No. **HEELTRACTIONAID** 

One size fits most